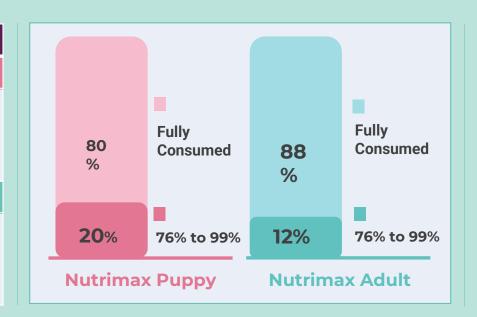

#### **Nutrimax Puppy**

**80%** of puppies fully consumed their daily allotment of food within the testing period.

#### **Nutrimax Adult**

**88**% of adult dogs fully consumed their daily allotment of food within the testing period.