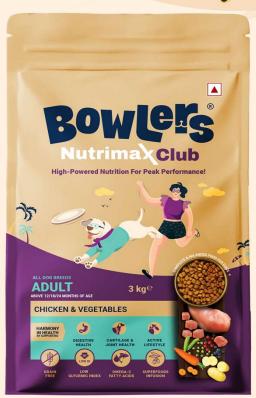

### **ADULT**

### 12 / 18 / 24 MONTHS ONWARDS

Cereal & Cereal Products, Chicken & Chicken Products, Meat & Meat Products, Soyabean Meal, Potato Starch, Di -Calcium Phosphate, Brewer's Dried Yeast, Fish Oil, Carrot, Peas, Permitted Antioxidant, Salt, Choline Chloride, Methionine, Vitamin and Minerals.

### **Benefits of Nutrimax Adult Food**