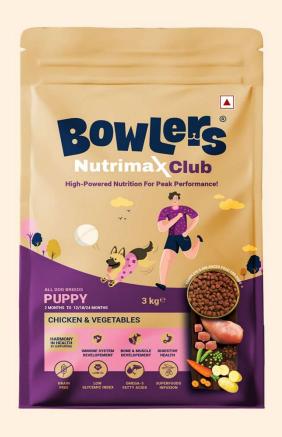

### **PUPPY**

#### 2 MONTHS TO 12 / 18 / 24 MONTHS

Cereal & Cereal Products, Soyabean Meal, Chicken & Chicken Products, Potato Starch, Meat & Meat Products, Brewer's Dried Yeast, Egg Powder, Fish Oil, Calcium Carbonate, Salts, Choline Chloride, Permitted Antioxidant, Vitamin & Minerals, Methionine, Skimmed Milk Powder, Carrot, Zinc Sulphate Monohydrate & Peas.

IMMUNE SYSTEM DEVELOPMENT

BONE &
MUSCLE
DEVELOPMENT

DIGESTIVE HEALTH