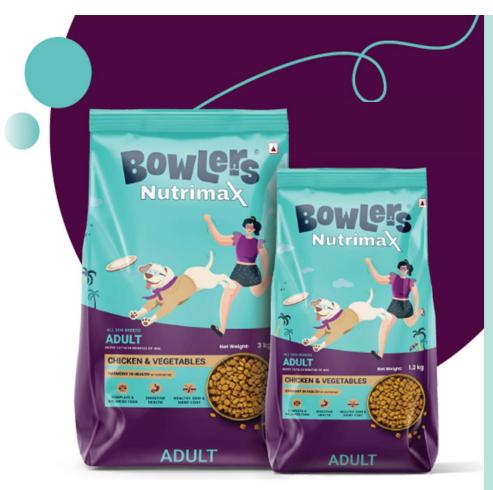

### **ADULT**

### 12 / 18 / 24 MONTHS ONWARDS

Cereal & Cereal Products, Chicken & Chicken Products, Meat & Meat Products, Soyabean Meal, Potato Starch, Di -Calcium Phosphate, Brewer's Dried Yeast, Fish Oil, Carrot, Peas, Permitted Antioxidant, Salt, Choline Chloride, Methionine, Vitamin and Minerals.

| Nutritive Value         |                    |  |  |  |
|-------------------------|--------------------|--|--|--|
| Metabolic Energy (Min.) | 338<br>Kcal/100 gm |  |  |  |
| Crude Protein (Min.)    | 20%                |  |  |  |
| Crude Fat (Min.)        | 9%                 |  |  |  |
| Crude Fibre (Max.)      | 5%                 |  |  |  |
| Ash (Max.)              | 5%                 |  |  |  |

Calculated basis typical analysis value.

| SKU                     | 100 g        | 400 g       | 1.2 kg      | 3 kg       | 10 kg     | 20 kg     |
|-------------------------|--------------|-------------|-------------|------------|-----------|-----------|
| MRP                     | ₹ 20         | ₹ 100       | ₹ 270       | ₹ 630      | ₹ 1,950   | ₹ 3500    |
| Shipper Size (per case) | 120<br>units | 36<br>units | 15<br>units | 6<br>units | 1<br>unit | 1<br>unit |

### **Benefits of Nutrimax Adult Food**